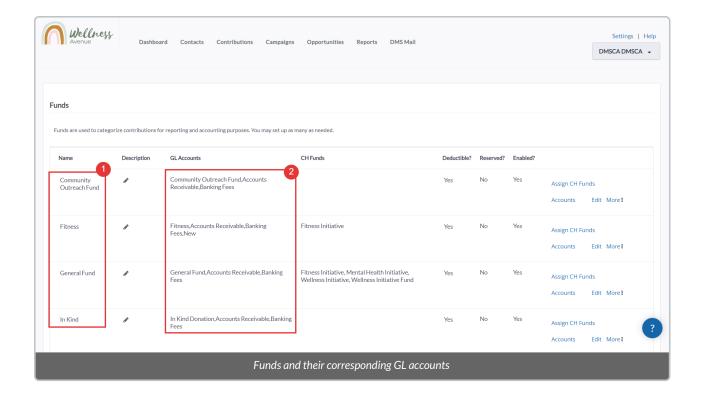

# Assigning GL Accounts to Funds

- 1. Visit your Administrative Settings.
- 2. Under CanadaHelpsContribute, select Funds

3. On the next page, you will see a list of all of your Funds (1) and the GL Accounts associated with them (2)

## Re-assigning & Removing GL Accounts

You can easily re-assign and remove already Assigned GL Accounts to Funds.

- 1. Visit your Administrative Settings.
- 2. Under CanadaHelpsContribute, select Funds

3. On the next page, you will see a list of all of your Funds (1) and the GL Accounts associated with them (2)

3. On the next page, you will see a list of all of your Funds (1) and the GL Accounts associated with them (2)

4. Select Accounts for your desired Fund

- 5. A new page will pop up showing you a list of all the current GL Accounts associated with this Fund
- 6. Select *Edit* next to your desired GL Account to modify its Relationship with the Fund