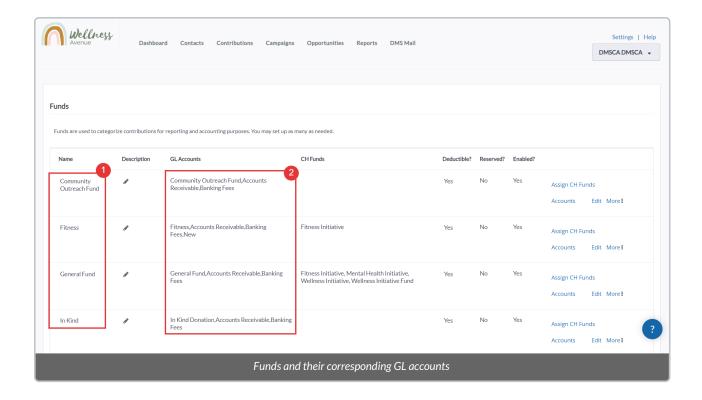

# Assigning GL Accounts to Funds

- 1. Visit your Administrative Settings.
- 2. Under CanadaHelpsContribute, select Funds

3. On the next page, you will see a list of all of your Funds (1) and the GL Accounts associated with them (2)

## Re-assigning & Removing GL Accounts

You can easily re-assign and remove already Assigned GL Accounts to Funds.

- 1. Visit your Administrative Settings.
- 2. Under CanadaHelpsContribute, select Funds

3. On the next page, you will see a list of all of your Funds (1) and the GL Accounts associated with them (2)

3. On the next page, you will see a list of all of your Funds (1) and the GL Accounts associated with them (2)

4. Select Accounts for your desired Fund

- 5. A new page will pop up showing you a list of all the current GL Accounts associated with this Fund
- 6. Select *Edit* next to your desired GL Account to modify its Relationship with the Fund