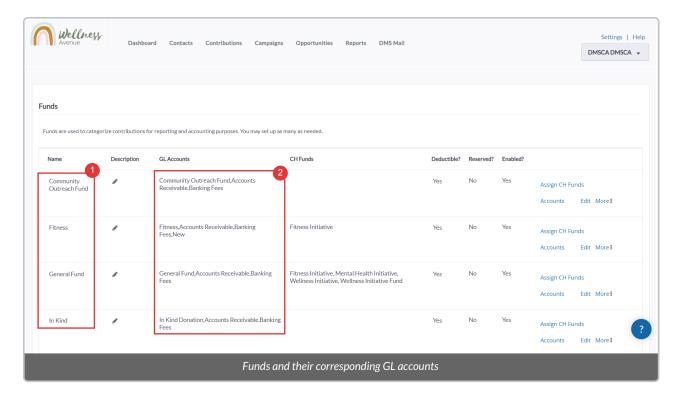

# Assigning GL Accounts to Funds

- 1. Visit your Administrative Settings.
- 2. Under CanadaHelpsContribute, select Funds

3. On the next page, you will see a list of all of your Funds (1) and the GL Accounts associated with them (2)

## Re-assigning & Removing GL Accounts

You can easily re-assign and remove already Assigned GL Accounts to Funds.

- 1. Visit your Administrative Settings.
- 2. Under CanadaHelpsContribute, select Funds

3. On the next page, you will see a list of all of your Funds (1) and the GL Accounts associated with them (2)

3. On the next page, you will see a list of all of your Funds (1) and the GL Accounts associated with them (2)

4. Select Accounts for your desired Fund

- 5. A new page will pop up showing you a list of all the current GL Accounts associated with this Fund
- 6. Select *Edit* next to your desired GL Account to modify its Relationship with the Fund