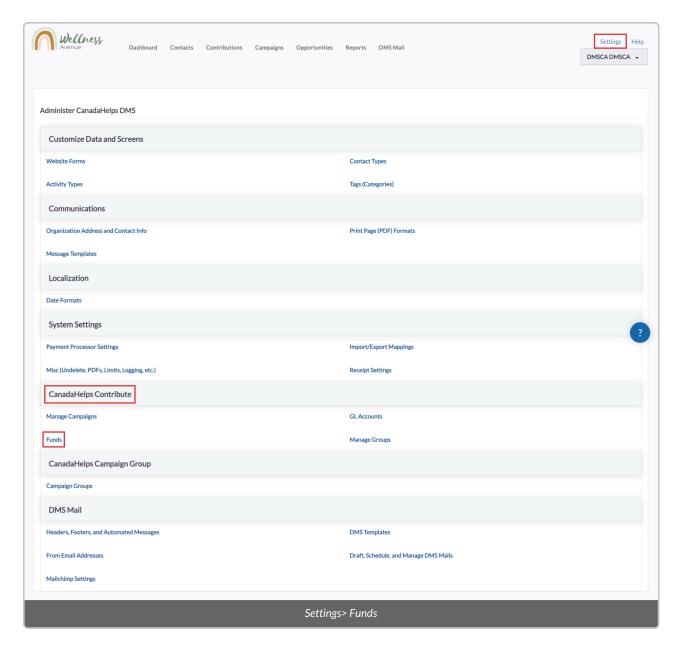

# Assigning GL Accounts to Funds

- 1. Visit your Administrative Settings.
- 2. Under CanadaHelpsContribute, select Funds

3. On the next page, you will see a list of all of your Funds (1) and the GL Accounts associated with them (2)

## Re-assigning & Removing GL Accounts

You can easily re-assign and remove already Assigned GL Accounts to Funds.

- 1. Visit your Administrative Settings.
- 2. Under CanadaHelpsContribute, select Funds

3. On the next page, you will see a list of all of your Funds (1) and the GL Accounts associated with them (2)

## Modifying Assigned GL Accounts

You can easily modify the Relationship of already Assigned GL Accounts to Funds.

- 1. Visit your Administrative Settings.
- 2. Under CanadaHelpsContribute, select Funds