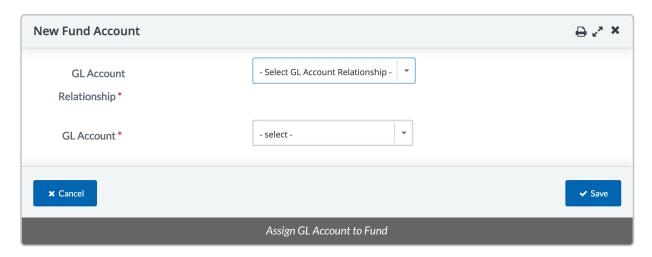

4. Select Accounts for your desired Fund

- 5. A new page will pop up showing you a list of all the current GL Accounts associated with this Fund
- 6. Select Assign Account

7. Then, select the GL Account Relationship and which available GL Account you want to assign to the Fund

8. When ready, select *Save* to assign this new GL Account to your desired Fund!