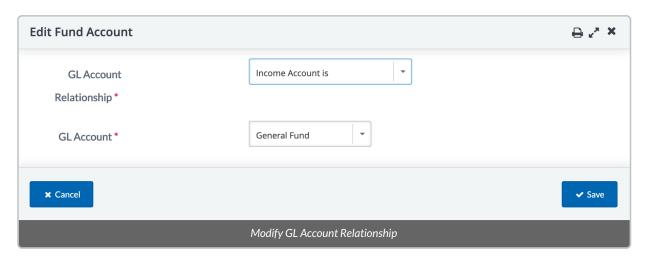

## Modifying Assigned GL Accounts

You can easily modify the Relationship of already Assigned GL Accounts to Funds.

- 1. Visit your Administrative Settings.
- 2. Under CanadaHelpsContribute, select Funds

3. On the next page, you will see a list of all of your Funds (1) and the GL Accounts associated with them (2)

4. Select Accounts for your desired Fund

- 5. A new page will pop up showing you a list of all the current GL Accounts associated with this Fund
- 6. Select *Edit* next to your desired GL Account to modify its Relationship with the Fund

7. Select the new *GL Account Relationship*. You can also modify which *GL Account* is associate with this Fund

8. When ready, select *Save* to modify the Assigned GL Account to your desired Fund!