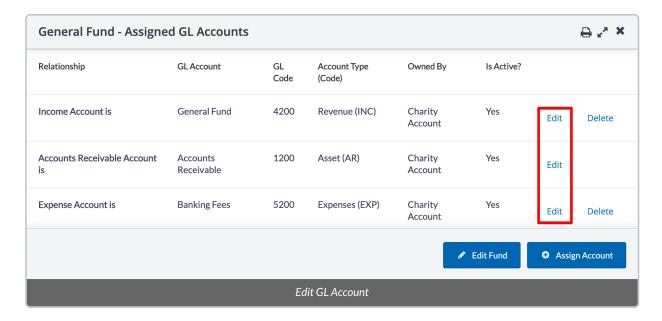

4. Select Accounts for your desired Fund

- 5. A new page will pop up showing you a list of all the current GL Accounts associated with this Fund
- 6. Select Assign Account

7. Then, select the GL Account Relationship and which available GL Account you want to assign to the Fund

4. Select Accounts for your desired Fund

- 5. A new page will pop up showing you a list of all the current GL Accounts associated with this Fund
- 6. Select *Delete* next to your desired GL Account to remove it from your desired Fund. *Accounts Receivable* types cannot be deleted.

7. Select the new *GL Account Relationship*. You can also modify which *GL Account* is associate with this Fund

8. When ready, select *Save* to modify the Assigned GL Account to your desired Fund!