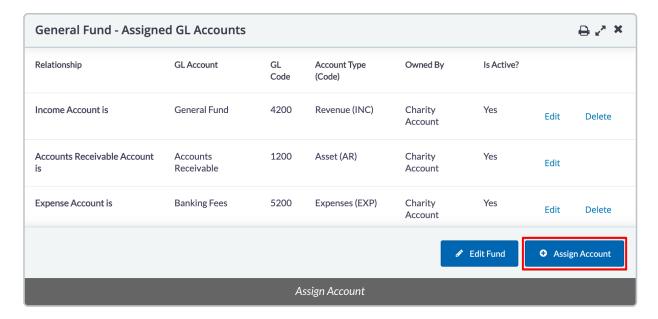

4. Select Accounts for your desired Fund

- 5. A new page will pop up showing you a list of all the current GL Accounts associated with this Fund
- 6. Select Assign Account

7. Then, select the GL Account Relationship and which available GL Account you want to assign to the Fund

4. Select Accounts for your desired Fund

- 5. A new page will pop up showing you a list of all the current GL Accounts associated with this Fund
- 6. Select *Delete* next to your desired GL Account to remove it from your desired Fund. *Accounts Receivable* types cannot be deleted.

7. Select the new *GL Account Relationship*. You can also modify which *GL Account* is associate with this Fund

8. When ready, select *Save* to modify the Assigned GL Account to your desired Fund!