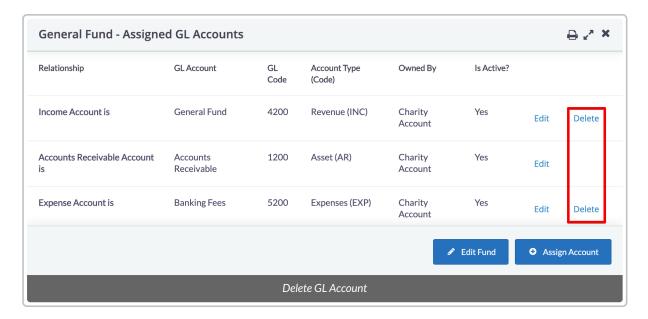

4. Select Accounts for your desired Fund

- 5. A new page will pop up showing you a list of all the current GL Accounts associated with this Fund
- 6. Select *Delete* next to your desired GL Account to remove it from your desired Fund. *Accounts Receivable* types cannot be deleted.

7. To re-assign this GL Account, follow the same steps of assigning a new one to Funds.

3. On the next page, you will see a list of all of your Funds (1) and the GL Accounts associated with them (2)

4. Select Accounts for your desired Fund

- 5. A new page will pop up showing you a list of all the current GL Accounts associated with this Fund
- 6. Select *Edit* next to your desired GL Account to modify its Relationship with the Fund

7. Select the new *GL Account Relationship*. You can also modify which *GL Account* is associate with this Fund

8. When ready, select *Save* to modify the Assigned GL Account to your desired Fund!