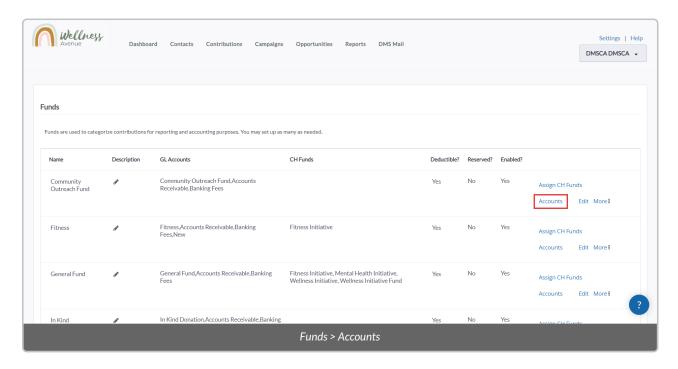

4. Select Accounts for your desired Fund

- 5. A new page will pop up showing you a list of all the current GL Accounts associated with this Fund
- 6. Select Assign Account

7. Then, select the GL Account Relationship and which available GL Account you want to assign to the Fund

4. Select Accounts for your desired Fund

- 5. A new page will pop up showing you a list of all the current GL Accounts associated with this Fund
- 6. Select *Delete* next to your desired GL Account to remove it from your desired Fund. *Accounts Receivable* types cannot be deleted.

3. On the next page, you will see a list of all of your Funds (1) and the GL Accounts associated with them (2)

4. Select Accounts for your desired Fund

- 5. A new page will pop up showing you a list of all the current GL Accounts associated with this Fund
- 6. Select *Edit* next to your desired GL Account to modify its Relationship with the Fund