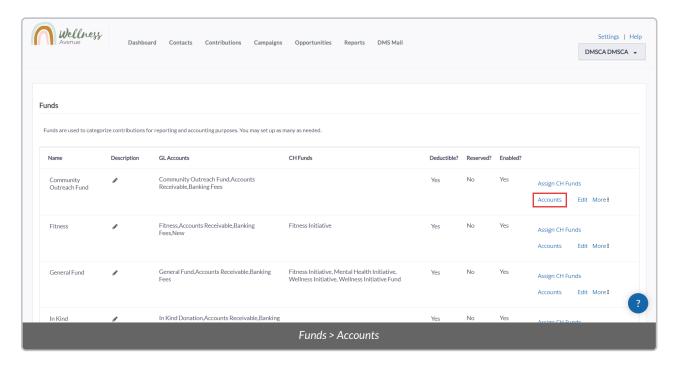

4. Select Accounts for your desired Fund

- 5. A new page will pop up showing you a list of all the current GL Accounts associated with this Fund
- 6. Select Assign Account

7. Then, select the GL Account Relationship and which available GL Account you want to assign to the Fund

4. Select Accounts for your desired Fund

- 5. A new page will pop up showing you a list of all the current GL Accounts associated with this Fund
- 6. Select *Delete* next to your desired GL Account to remove it from your desired Fund. *Accounts Receivable* types cannot be deleted.

3. On the next page, you will see a list of all of your Funds (1) and the GL Accounts associated with them (2)

4. Select Accounts for your desired Fund

- 5. A new page will pop up showing you a list of all the current GL Accounts associated with this Fund
- 6. Select *Edit* next to your desired GL Account to modify its Relationship with the Fund