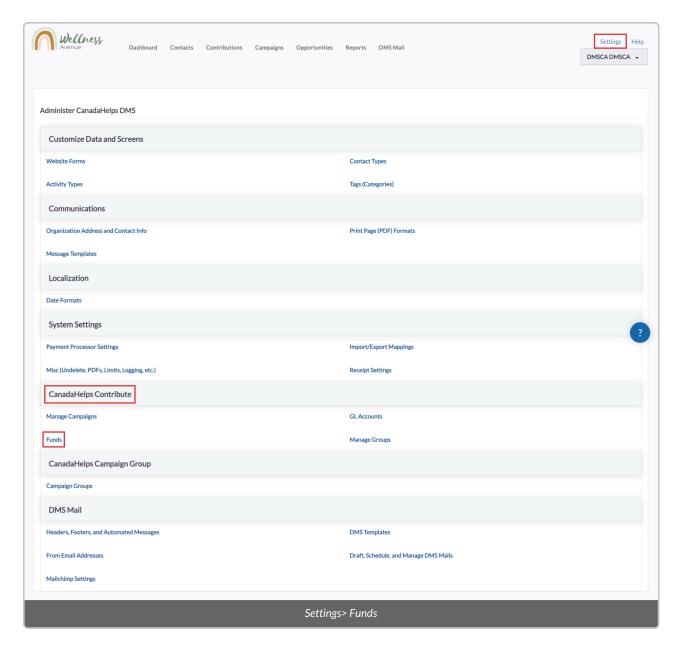

# Assigning GL Accounts to Funds

- 1. Visit your Administrative Settings.
- 2. Under CanadaHelpsContribute, select Funds

3. On the next page, you will see a list of all of your Funds (1) and the GL Accounts associated with them (2)

## Re-assigning & Removing GL Accounts

You can easily re-assign and remove already Assigned GL Accounts to Funds.

- 1. Visit your Administrative Settings.
- 2. Under CanadaHelpsContribute, select Funds

3. On the next page, you will see a list of all of your Funds (1) and the GL Accounts associated with them (2)