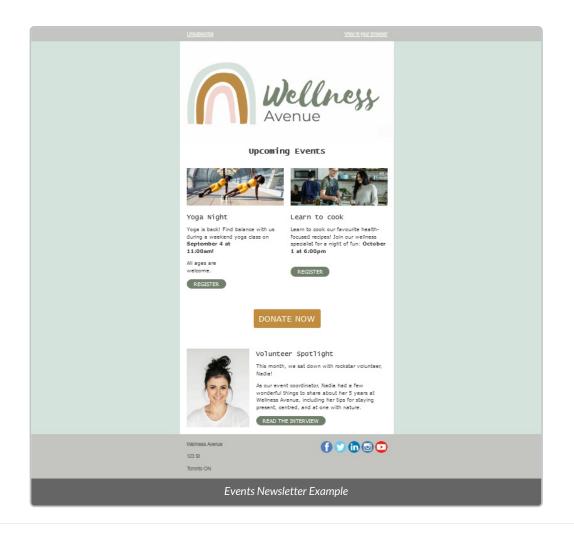

## DMS Mail: Events Newsletter Example

Below is an example of a monthly newsletter built using the DMS Mail feature. Check out the instructions below to see how we arrived at this final product.